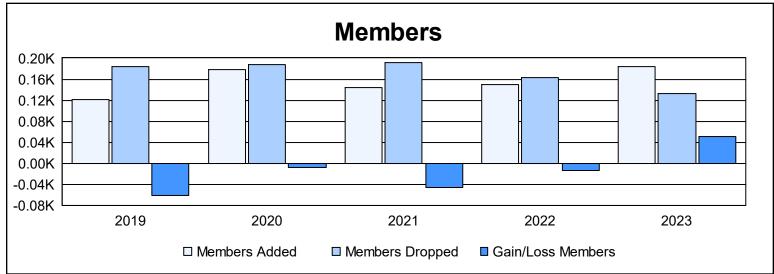

District 201V5 As of June 2023 Cumulative

| Year      | New<br>Clubs | Dropped<br>Clubs | Gain/<br>Loss<br>Clubs | New<br>Members | Charter<br>Members | Reinstate<br>Members | Transfer<br>Members | Total<br>Member<br>Added | Total<br>Members<br>Dropped | Gain/<br>Loss<br>Members |
|-----------|--------------|------------------|------------------------|----------------|--------------------|----------------------|---------------------|--------------------------|-----------------------------|--------------------------|
| 2018-2019 | 0            | 3                | -3                     | 90             | 4                  | 7                    | 21                  | 122                      | 183                         | -61                      |
| 2019-2020 | 1            | 1                | 0                      | 120            | 27                 | 7                    | 25                  | 179                      | 187                         | -8                       |
| 2020-2021 | 1            | 2                | -1                     | 104            | 22                 | 3                    | 15                  | 144                      | 191                         | -47                      |
| 2021-2022 | 1            | 1                | 0                      | 110            | 22                 | 5                    | 13                  | 150                      | 163                         | -13                      |
| 2022-2023 | 1            | 0                | 1                      | 133            | 28                 | 8                    | 15                  | 184                      | 133                         | 51                       |
| Average   | 1            | 1                | -1                     | 111            | 21                 | 6                    | 18                  | 156                      | 171                         | -16                      |